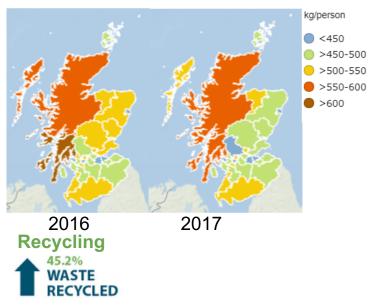

## SCOTLAND DATA

#### Reduction

Recycling rate(2017) in many area still below 30%