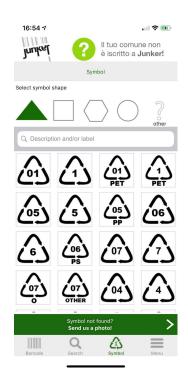

OURCE

Your assistant for a waste - free life.

Team 4: Sneha Tandon (s1877672) Joanna Hall (s1834653), Shuge Luo (s1888784), Kenza Amira (s18113674), Claire Wieser (s1808576)

## SCOTLAND DATA

#### Reduction







Recycling rate(2017) in many area still below 30%

### Digital survey of > 200 people.

**69%** of survey takers often don't know how to categorize their recycling.

17% of survey takers think they are active in Reducing.

20% are focusing on reusing products.

People put items that can't be recycled in the recycling bin.



Have you ever been confused by which bin to put your used recycling/garbage in?

229 responses



### THE SOLUTION





## RE-SOURCE

## Google: how do users discover new apps?

51% said "From my friends and family"



## **COMPETITORS**

#### 'Junker'









Rewards

**Motivation** 



Leaderboard

Goals and challenges

#### Weekly and daily challenges





#### Points Leaderboard



Promoting the practice of **reusing something**, for its original purpose or to fulfil a different function.







# Encouraging a waste-free lifestyle with Information and links to sustainable alternatives



WASTE - FREE LIFE

Clever tips and products you can use to have a completely waste free cycle

Share your thoughts!







### **Know Your Bins**

The type of bins you use will depend on where you live. You will either use the curbside service (wheelie bins) or the communal service (on street bins), or a combination of both. Please don't leave items, including bin bags, next to bins.

#### \_\_ TYPES OF BINS \_\_

Click on a bin to see more about it!