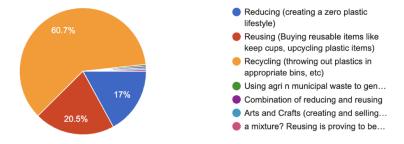

### Digital survey of > 200 people.

**69%** of survey takers often don't know how to categorize their recycling.

17% of survey takers think they are active in Reducing.

20% are focusing on reusing products.