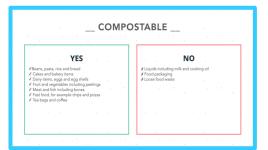

### **Know Your Bins**

The type of bins you use will depend on where you live. You will either use the curbside service (wheelie bins) or the communal service (on street bins), or a combination of both. Please don't leave items, including bin bags, next to bins.

#### \_\_ TYPES OF BINS \_\_

Click on a bin to see more about it!