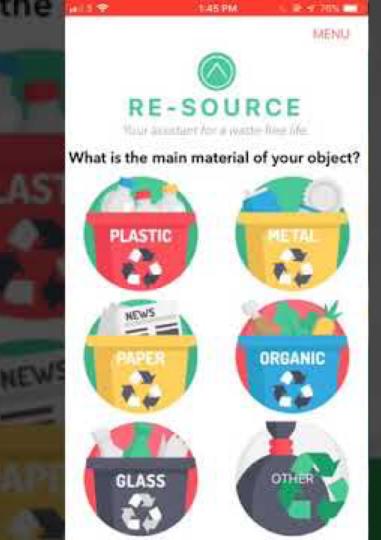

### **Know Your Bins**

The type of bins you use will depend on where you live. You will either use the curbside service (wheelie bins) or the communal service (on street bins), or a combination of both. Please don't leave items, including bin bags, next to bins.

#### \_\_ TYPES OF BINS \_\_

Click on a bin to see more about it!