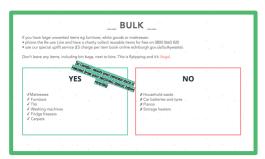

### **Know Your Bins**

The type of bins you use will depend on where you live. You will either use the curbside service (wheelie bins) or the communal service (on street bins), or a combination of both. Please don't leave items, including bin bags, next to bins.

#### \_\_ TYPES OF BINS \_\_

Click on a bin to see more about it!