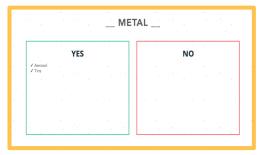

### **Know Your Bins**

The type of bins you use will depend on where you live. You will either use the curbside service (wheelie bins) or the communal service (on street bins), or a combination of both. Please don't leave items, including bin bags, next to bins.

#### \_\_ TYPES OF BINS \_\_

Click on a bin to see more about it!