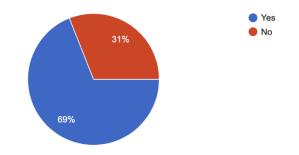

### Digital survey of > 200 people.

**69%** of survey takers often don't know how to categorize their recycling.

17% of survey takers think they are active in Reducing.

20% are focusing on reusing products.

People put items that can't be recycled in the recycling bin.

Have you ever been confused by which bin to put your used recycling/garbage in?

229 responses