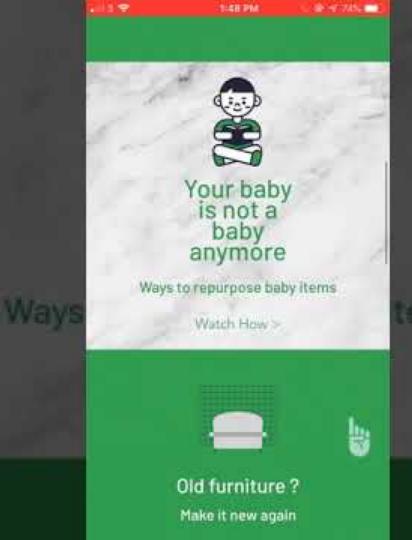

#### Points Leaderboard

Promoting the practice of **reusing something**, for its original purpose or to fulfil a different function.

# Encouraging a waste-free lifestyle with Information and links to sustainable alternatives

WASTE - FREE LIFE

Clever tips and products you can use to have a completely waste free cycle

Share your thoughts!