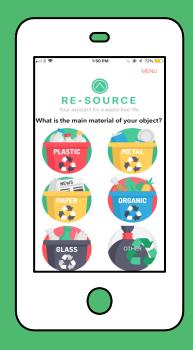

### **Know Your Bins**

The type of bins you use will depend on where you live. You will either use the curbside service (wheelie bins) or the communal service (on street bins), or a combination of both. Please don't leave items, including bin bags, next to bins.

#### \_\_ TYPES OF BINS \_\_

Click on a bin to see more about it!