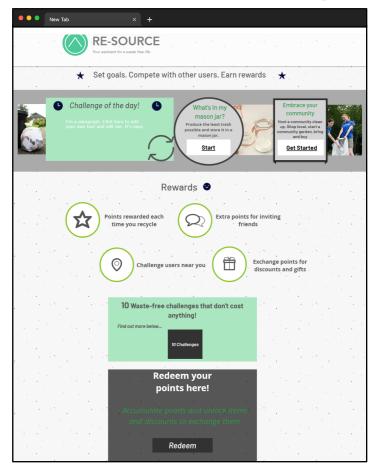

## RE-SOURCE

#### Weekly and daily challenges

#### Points Leaderboard

Promoting the practice of **reusing something**, for its original purpose or to fulfil a different function.