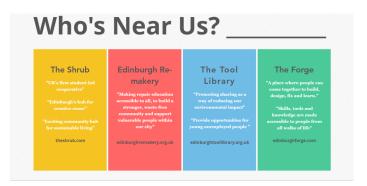

ea still below 30%

### Digital survey of > 200 people.

**69%** of survey takers often don't know how to categorize their recycling.

17% of survey takers think they are active in Reducing.

20% are focusing on reusing products.

People put items that can't be recycled in the recycling bin.



Have you ever been confused by which bin to put your used recycling/garbage in?

229 responses



### THE SOLUTION





## RE-SOURCE

## Google: how do users discover new apps?

51% said "From my friends and family"



## **COMPETITORS**

#### 'Junker'









Rewards

**Motivation** 



Leaderboard

Goals and challenges

#### Weekly and daily challenges





#### Points Leaderboard



Promoting the practice of **reusing something**, for its original purpose or to fulfil a different function.







# Encouraging a waste-free lifestyle with Information and links to sustainable alternatives



WASTE - FREE LIFE

Clever tips and products you can use to have a completely waste free cycle

Share your thoughts!







### **Know Your Bins**

The type of bins you use will depend on where you live. You will either use the curbside service (wheelie bins) or the communal service (on street bins), or a combination of both. Please don't leave items, including bin bags, next to bins.

#### \_\_ TYPES OF BINS \_\_

Click on a bin to see more about it!























































# THANK YOU!

To our teachers, guest presenters, and classmates, for your support, guidance, and inspiration!