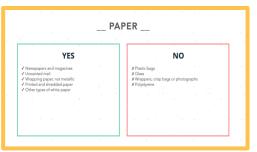

### **Know Your Bins**

The type of bins you use will depend on where you live. You will either use the curbside service (wheelie bins) or the communal service (on street bins), or a combination of both. Please don't leave items, including bin bags, next to bins.

#### \_\_ TYPES OF BINS \_\_

Click on a bin to see more about it!