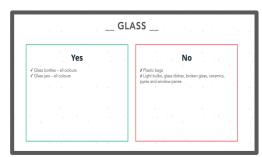

### **Know Your Bins**

The type of bins you use will depend on where you live. You will either use the curbside service (wheelie bins) or the communal service (on street bins), or a combination of both. Please don't leave items, including bin bags, next to bins.

#### \_\_ TYPES OF BINS \_\_

Click on a bin to see more about it!