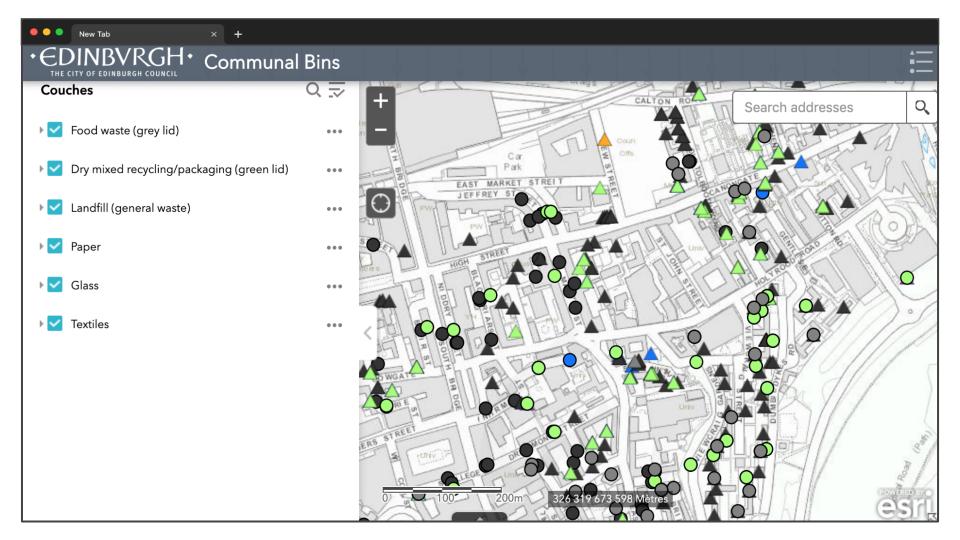

### **Know Your Bins**

The type of bins you use will depend on where you live. You will either use the curbside service (wheelie bins) or the communal service (on street bins), or a combination of both. Please don't leave items, including bin bags, next to bins.

#### \_\_ TYPES OF BINS \_\_

Click on a bin to see more about it!