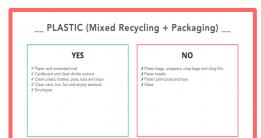

### **Know Your Bins**

The type of bins you use will depend on where you live. You will either use the curbside service (wheelie bins) or the communal service (on street bins), or a combination of both. Please don't leave items, including bin bags, next to bins.

#### \_\_ TYPES OF BINS \_\_

Click on a bin to see more about it!