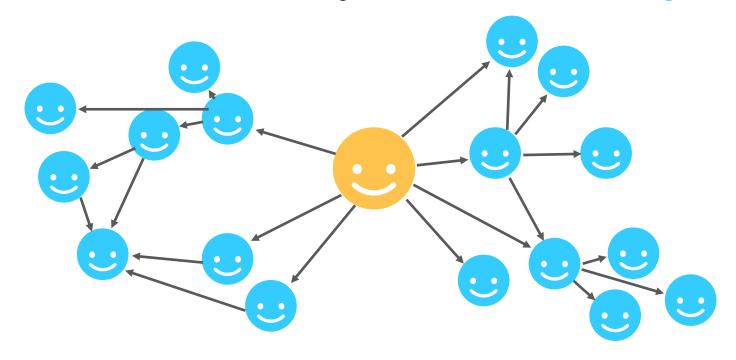

## Google: how do users discover new apps?

51% said "From my friends and family"