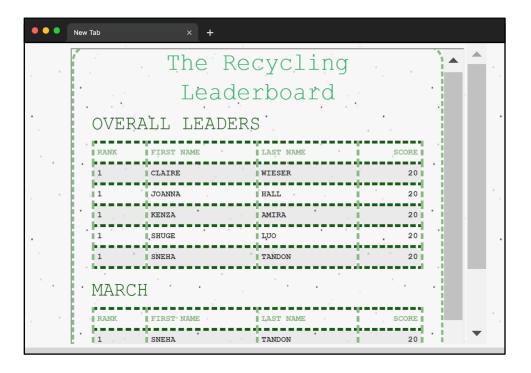

#### 'Junker'

Rewards

**Motivation** 

Leaderboard

Goals and challenges

#### Points Leaderboard

Promoting the practice of **reusing something**, for its original purpose or to fulfil a different function.